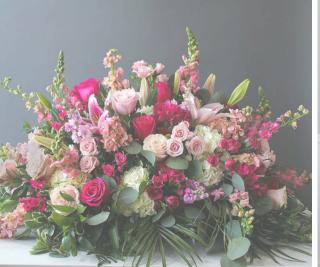

# **CASKET SPRAY**

A casket spray is one of the most traditional and popular choices. It is placed directly on top of the casket and can be arranged in a variety of colors and styles. These sprays often include a mix of roses, lilies, carnations, and greenery.

# CASKET SPRAY STARTING AT 300\$ (LARGER STARTING AT 350\$)