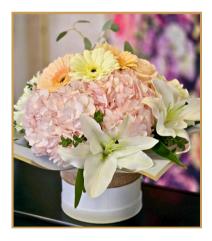

# **SYMPATHY BOUQUET**

A sympathy bouquet is a thoughtful and heartfelt tribute, designed to express condolences and offer comfort during a difficult time. This arrangement often features soft, calming flowers such as lilies, roses, and carnations, symbolizing peace and remembrance. It provides a beautiful way to convey your support and sympathy to those grieving.

Below are a variety of arrangements we offer, each designed to honor your loved one's memory. Every arrangement can be fully customized to reflect personal preferences, floral choices, and color themes, ensuring a truly unique and meaningful tribute.

- Small bouquet starting at 155\$
- Medium bouquet starting at 225\$
- Large bouquet starting at 315\$

\*\*Price may vary depending on size, flower selection, and design details.\*\*