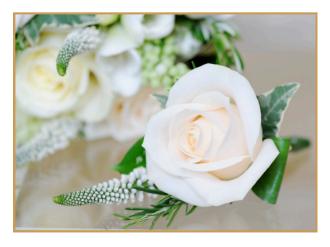

de variety of flowers like lilies, roses, and orchids.

# **STARTING AT \$280**



### **CROSS ARRANGEMENT**

A funeral cross is a meaningful tribute, symbolizing faith, hope, and eternal life. Designed with fresh, beautifully arranged flowers, it reflects a heartfelt message of remembrance. Typically displayed on an easel, it serves as a striking centerpiece at the service or near the casket, offering a touching way to honor your loved one.

# **STARTING AT 300\$**



HALF URN WREATH STARTING AT 200\$





**FULL URN WREATH - STARTING AT 300\$** 





# FLORAL TRIBUTE LETTERS OR WORDS

Floral tribute letters or words are custom-designed arrangements using fresh flowers to spell out names, initials, or meaningful messages, offering a personal and memorable tribute.

# **PRICE ON DEMAND**



FUNERAL BOUTONNIERE PRICE ON DEMAND



# **PLANT ARRANGEMENT**

A plant arrangement is a lasting tribute featuring a variety of plants, such as ferns, peace lilies, and ivy, arranged in a beautiful container. It provides a serene and enduring way to remember a loved one.

# **PRICE ON DEMAND**





**PEACE LILY - STARTING AT 75\$** 



# **SYMPATHY BOUQUET**

A sympathy bouquet is a thoughtful and heartfelt tribute, designed to express condolences and offer comfort during a difficult time. This arrangement often features soft, calming flowers such as lilies, roses, and carnations, symbolizing peace and remembrance. It provides a beautiful way to convey your support and sympathy to those grieving.

Below are a variety of arrangements we offer, each designed to honor your loved one's memor