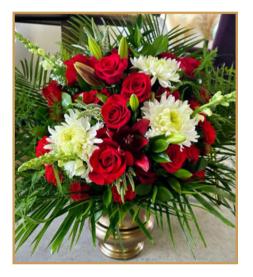

# **SYMPATHY BOUQUET**

A sympathy bouquet is a thoughtful and heartfelt tribute, designed to express condolences and offer comfort during a difficult time. This arrangement often features soft, calming flowers such as lilies, roses, and carnations, symbolizing peace and remembrance. It provides a beautiful way to convey your support and sympathy to those grieving.

Below are a variety of arrangements we offer, each designed to honor your loved one's memory. Every arrangement can be fully customized to reflect personal preferences, floral choices, and color themes, ensuring a truly unique and meaningful tribute.

- Small bouquet starting at 155\$
- Medium bouquet starting at 225\$
- Large bouquet starting at 315\$

\*\*Price may vary depending on size, flower selection, and design details.\*\*