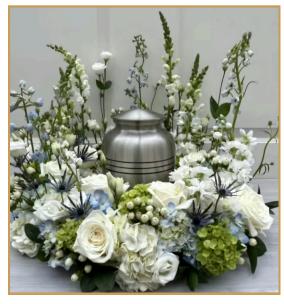

# PACKAGE #3: URN WREATH & MEDIUM BOUQUET

A tasteful urn wreath (optional "S" shape) accompanied by a single medium bouquet. Option to substitute with a wreath or standing spray.

#### **STARTING AT \$525**

# PACKAGE #4: URN WREATH & TWO MEDIUM BOUQUETS

A decorative urn wreath (optional "S" shape) combined with two medium bouquets and the option for one bouquet to be a wreath or standing spray.

#### STARTING AT \$750