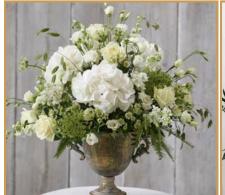

# URN DISPLAY PACKAGES

# PACKAGE #1: SINGLE SPRAY PACKAGE

Features a stunning floral spray adorning the top of the urn.

**STARTING AT \$130** 

# PACKAGE #2: COMPLETE SURROUND PACKAGE

Includes three elegant floral sprays: one on top and one on each side for a balanced and beautiful presentation.

**STARTING AT \$300** 

Choosing the right flowers is a meaningful way to honor your loved one's memory. Below, you'll find a selection of carefully curated floral arrangements to suit different preferences and budgets. Whether you're looking for something traditional, elegant, or personal, these options will help you express your sentiments and bring comfort during this difficult time. Each arrangement can be customized to reflect the style, personality, and life of the deceased.