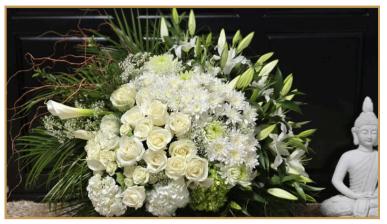

# **STANDING SPRAY**

A standing spray is a large floral arrangement that stands on an easel next to the casket or memorial table. These are often used for larger services and can feature a wide variety of flowers like lilies, roses, and orchids.

# **STARTING AT \$280**