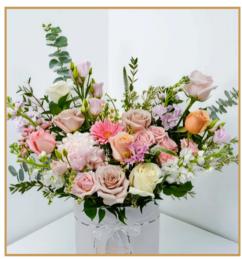

# **SYMPATHY BOUQUET**

A sympathy bouquet is a thoughtful and heartfelt tribute, designed to express condolences and offer comfort during a difficult time. This arrangement often features soft, calming flowers such as lilies, roses, and carnations, symbolizing peace and remembrance. It provides a beautiful way to convey your support and sympathy to those grieving.

Below are a variety of arrangements we offer, each designed to honor your loved one's memory. Every arrangement can be fully customized to reflect personal preferences, floral choices, and color themes, ensuring a truly unique and meaningful tribute.

- Small bouquet starting at 155\$
- Medium bouquet starting at 225\$
- Large bouquet starting at 315\$

\*\*Price may vary depending on size, flower selection, and design details.\*\*