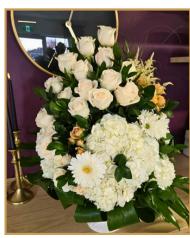

# **SYMPATHY BOUQUET**

A sympathy bouquet is a thoughtful and heartfelt tribute, designed to express condolences and offer comfort during a difficult time. This arrangement often features soft, calming flowers such as lilies, roses, and carnations, symbolizing peace and remembrance. It provides a beautiful way to convey your support and sympathy to those grieving.

Below are a variety of arrangements we offer, each designed to honor your loved one's memory. Every arrangement can be fully customized to reflect personal preferences, floral choices, and color themes, ensuring a truly unique and meaningful tribute.

- Small bouquet starting at 155\$
- Medium bouquet starting at 225\$
- Large bouquet starting at 315\$

\*\*Price may vary depending on size, flower selection, and design details.\*\*