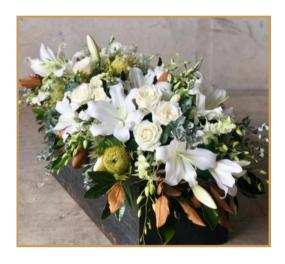

# PACKAGE #1: CASKET SPRAY & MEDIUM BOUQUET

A simple and respectful choice with a classic casket spray and a single medium bouquet.

# STARTING AT \$575