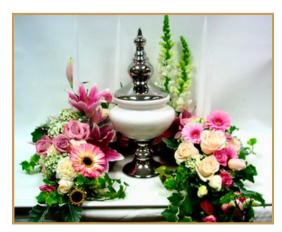

# URN DISPLAY PACKAGES

# PACKAGE #1: SINGLE SPRAY PACKAGE

Features a stunning floral spray adorning the top of the urn.

**STARTING AT \$130** 

# PACKAGE #2: COMPLETE SURROUND PACKAGE

Includes three elegant floral sprays: one on top and one on each side for a balanced and beautiful presentation.

**STARTING AT \$300** 

Choosing the right flowers is a meaningful way to honor your loved one's memory. Below, you'll find a selection of carefully curated floral arrangements to suit different preferences and budgets. Whether you're looking for something traditional, elegant, or personal, these options will help you express your sentiments and bring comfort during this difficult time. Each arrangement can be customized to reflect the style, personality, and life of the deceased.