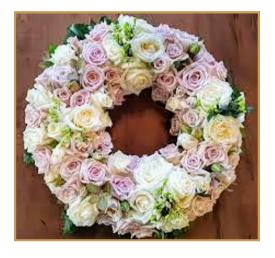

# **FUNERAL WREATH**

A funeral wreath symbolizes eternal life and can be made with circular arrangements of mixed flowers. It's a symbol of remembrance and often placed at the front of the service or next to the casket.

FUNERAL WREATH (ROUND, HEART) STARTING AT 300\$