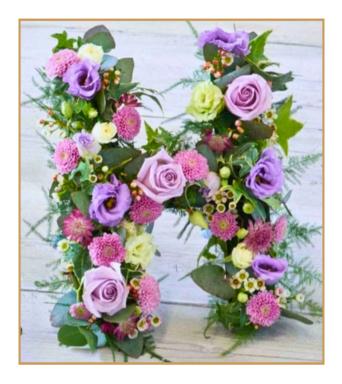

# FLORAL TRIBUTE LETTERS OR WORDS

Floral tribute letters or words are custom-designed arrangements using fresh flowers to spell out names, initials, or meaningful messages, offering a personal and memorable tribute.

# **PRICE ON DEMAND**

FUNERAL BOUTONNIERE PRICE ON DEMAND