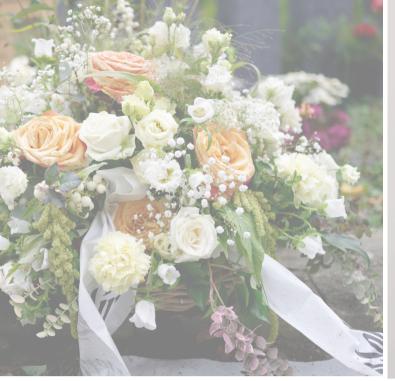

# **SYMPATHY BOUQUET**

A sympathy bouquet is a thoughtful and heartfelt tribute, designed to express condolences and offer comfort during a difficult time. This arrangement often features soft, calming flowers such as lilies, roses, and carnations, symbolizing peace and remembrance. It provides a beautiful way to convey your support and sympathy to those grieving.

Below are a variety of arrangements we offer, each designed to honor your loved one's memory. Every arrangement can be fully customized to reflect personal preferences, floral choices, and color themes, ensuring a truly unique and meaningful tribute.

- Small bouquet starting at 155\$
- Medium bouquet starting at 225\$
- Large bouquet starting at 315\$

\*\*Price may vary depending on size, flower selection, and design details.\*\*