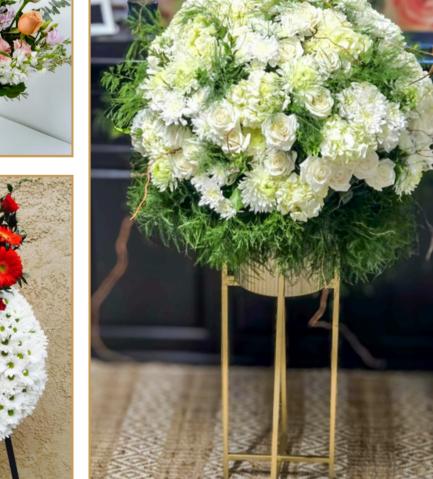

# **CASKET SPRAY**

A casket spray is one of the most traditional and popular choices. It is placed directly on top of the casket and can be arranged in a variety of colors and styles. These sprays often include a mix of roses, lilies, carnations, and greenery.

# CASKET SPRAY STARTING AT 300\$ (LARGER STARTING AT 350\$)

# **STANDING SPRAY**

A standing spray is a large floral arrangement that stands on an easel next to the casket or memorial table. These are often used for larger services and can feature a wide variety of flowers like lilies, roses, and orchids.

# **STARTING AT \$280**