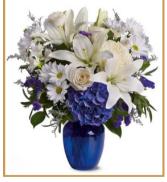

# **SYMPATHY BOUQUET**

A sympathy bouquet is a thoughtful and heartfelt tribute, designed to express condolences and offer comfort during a difficult time. This arrangement often features soft, calming flowers such as lilies, roses, and carnations, symbolizing peace and remembrance. It provides a beautiful way to convey your support and sympathy to those grieving.

Below are a variety of arrangements we offer, each designed to honor your loved one's memory. Every arrangement can be fully customized to reflect personal preferences, floral choices, and color themes, ensuring a truly unique and meaningful tribute.