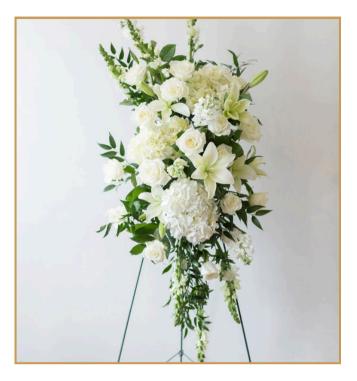

# **STANDING SPRAY**

A standing spray is a large floral arrangement that stands on an easel next to the casket or memorial table. These are often used for larger services and can feature a wide variety of flowers like lilies, roses, and orchids.

# **STARTING AT \$280**