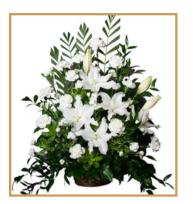

# **CASKET SPRAY**

A casket spray is one of the most traditional and popular choices. It is placed directly on top of the casket and can be arranged in a variety of colors and styles. These sprays often include a mix of roses, lilies, carnations, and greenery.

# CASKET SPRAY STARTING AT 300\$ (LARGER STARTING AT 350\$)