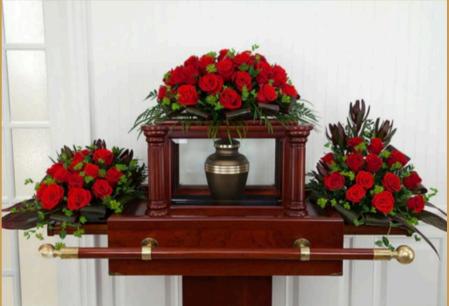

# URN DISPLAY PACKAGES

# PACKAGE #2: COMPLETE SURROUND PACKAGE

Includes three elegant floral sprays: one on top and one on each side for a balanced and beautiful presentation.

**STARTING AT \$300** 

Choosing the right flowers is a meaningful way to honor your loved one's memory. Below, you'll find a selection of carefully curated floral arrangements to suit different preferences and budgets. Whether you're looking for something traditional, elegant, or personal, these options will help you express your sentiments and bring comfort during this difficult time. Each arrangement can be customized to reflect the style, personality, and life of the deceased.