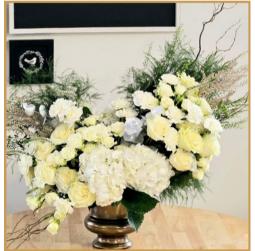

# **SYMPATHY BOUQUET**

A sympathy bouquet is a thoughtful and heartfelt tribute, designed to express condolences and offer comfort during a difficult time. This arrangement often features soft, calming flowers such as lilies, roses, and carnations, symbolizing peace and remembrance. It provides a beautiful way to convey your support and sympathy to those grieving.

Below are a variety of arrangements we offer, each designed to honor your loved one's memory. Every arrangement can be fully customized to reflect personal preferences, floral choices, and color themes, ensuring a truly unique and meaningful tribute.

- Small bouquet starting at 155\$
- Medium bouquet starting at 225\$
- Large bouquet starting at 315\$

\*\*Price may vary depending on size, flower selection, and design details.\*\*