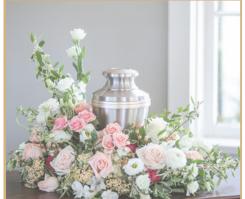

# URN DISPLAY PACKAGES

# PACKAGE #1: SINGLE SPRAY PACKAGE

Features a stunning floral spray adorning the top of the urn.

**STARTING AT \$130** 

# PACKAGE #2: COMPLETE SURROUND PACKAGE

Includes three elegant floral sprays: one on top and one on each side for a balanced and beautiful presentation.

**STARTING AT \$300** 

Choosing the right flowers is a meaningful way to honor your loved one's memory. Below, you'll find a selection of carefully curated floral arrangements to suit different preferences and budgets. Whether you're looking for something traditional, elegant, or personal, these options will help you express your sentiments and bring comfort during this difficult time. Each arrangement can be customized to reflect the style, personality, and life of the deceased.