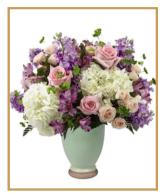

# **SYMPATHY BOUQUET**

A sympathy bouquet is a thoughtful and heartfelt tribute, designed to express condolences and offer comfort during a difficult time. This arrangement often features soft, calming flowers such as lilies, roses, and carnations, symbolizing peace and remembrance. It provides a beautiful way to convey your support and sympathy to those grieving.

Below are a variety of arrangements we offer, each designed to honor your loved one's memory. Every arrangement can be fully customized to reflect personal preferences, floral choices, and color themes, ensuring a truly unique and meaningful tribute.

- Small bouquet starting at 155\$
- Medium bouquet starting at 225\$
- Large bouquet starting at 315\$

\*\*Price may vary depending on size, flower selection, and design details.\*\*