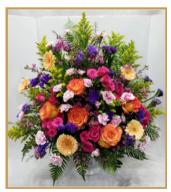

# **SYMPATHY BOUQUET**

A sympathy bouquet is a thoughtful and heartfelt tribute, designed to express condolences and offer comfort during a difficult time. This arrangement often features soft, calming flowers such as lilies, roses, and carnations, symbolizing peace and remembrance. It provides a beautiful way to convey your support and sympathy to those grieving.

Below are a variety of arrangements we offer, each designed to honor your loved one's memory. Every arrangement can be fully customized to reflect personal preferences, floral choices, and color themes, ensuring a truly unique and meaningful tribute.

- Small bouquet starting at 155\$
- Medium bouquet starting at 225\$
- Large bouquet starting at 315\$

\*\*Price may vary depending on size, flower selection, and design details.\*\*