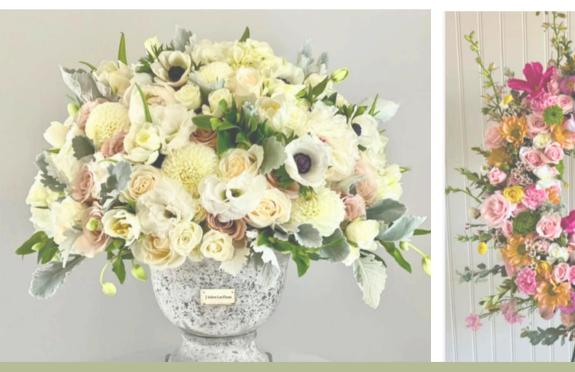

# URN FLOWER PACKAGES

# PACKAGE #1: HALF URN WRAP & MEDIUM BOUQUET

A simple yet elegant option, featuring a half urn wrap complemented by a single medium-sized bouquet. Perfect for a serene and meaningful tribute.

# PACKAGE #3: URN WREATH & MEDIUM BOUQUET

A tasteful urn wreath (optional "S" shape) accompanied by a single medium bouquet. Option to substitute with a wreath or standing spray.

# PACKAGE #2: HALF URN WRAP & TWO MEDIUM BOUQUETS

Enhance the urn with a beautiful half urn wrap, paired with two medium-sized bouquets for a fuller, more vibrant display.

# PACKAGE #4: URN WREATH & TWO MEDIUM BOUQUETS

A decorative urn wreath (optional "S" shape) combined with two medium bouquets and the option for one bouquet to be a wreath or standing spray.

# PACKAGE #5: URN WREATH, BOUQUETS & WREATH

A more elaborate tribute with an urn wreath (optional "S" shape), two medium bouquets and a wreath in any shape (heart, round, cross, etc.), plus an optional standing spray.

# PACKAGE #6: URN WREATH, LARGE & MEDIUM BOUQUETS

A premium package featuring an urn wreath (optional "S" shape), a large bouquet, two medium bouquets, and a choice of wreath or standing spray for a grand floral tribute.