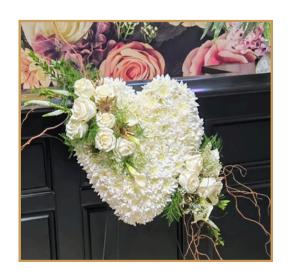

# **HEART-SHAPED ARRANGEMENT**

A heart-shaped arrangement symbolizes love and affection, and can also be customized into other shapes to suit personal preferences. Typically featuring flowers like roses, lilies, and carnations, it offers a beautiful and meaningful tribute.