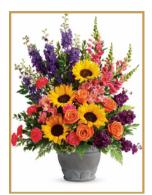

# **SYMPATHY BOUQUET**

A sympathy bouquet is a thoughtful and heartfelt tribute, designed to express condolences and offer comfort during a difficult time. This arrangement often features soft, calming flowers such as lilies, roses, and carnations, symbolizing peace and remembrance. It provides a beautiful way to convey your support and sympathy to those grieving.

Below are a variety of arrangements we offer, each designed to honor your loved one's memory. Every arrangement can be fully customized to reflect personal preferences, floral choices, and color themes, ensuring a truly unique and meaningful tribute.