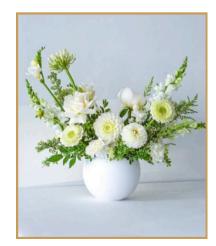

# **SYMPATHY BOUQUET**

A sympathy bouquet is a thoughtful and heartfelt tribute, designed to express condolences and offer comfort during a difficult time. This arrangement often features soft, calming flowers such as lilies, roses, and carnations, symbolizing peace and remembrance. It provides a beautiful way to convey your support and sympathy to those grieving.

Below are a variety of arrangements we offer, each designed to honor your loved one's memory. Every arrangement can be fully customized to reflect personal preferences, floral choices, and color themes, ensuring a truly unique and meaningful tribute.

- Small bouquet starting at 155\$
- Medium bouquet starting at 225\$
- Large bouquet starting at 315\$

\*\*Price may vary depending on size, flower selection, and design details.\*\*