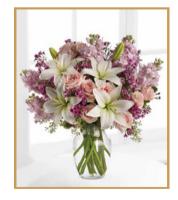

# **SYMPATHY BOUQUET**

A sympathy bouquet is a thoughtful and heartfelt tribute, designed to express condolences and offer comfort during a difficult time. This arrangement often features soft, calming flowers such as lilies, roses, and carnations, symbolizing peace and remembrance. It provides a beautiful way to convey your support and sympathy to those grieving.

Below are a variety of arrangements we offer, each designed to honor your loved one's memory. Every arrangement can be fully customized to reflect personal preferences, floral choices, and color themes, ensuring a truly unique and meaningful tribute.

- Small bouquet starting at 155\$
- Medium bouquet starting at 225\$
- Large bouquet starting at 315\$

\*\*Price may vary depending on size, flower selection, and design details.\*\*