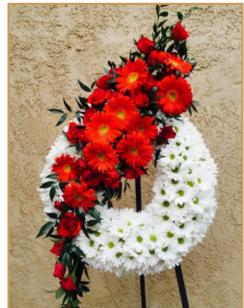

# **FUNERAL WREATH**

A funeral wreath symbolizes eternal life and can be made with circular arrangements of mixed flowers. It's a symbol of remembrance and often placed at the front of the service or next to the casket.

FUNERAL WREATH (ROUND, HEART) STARTING AT 300\$