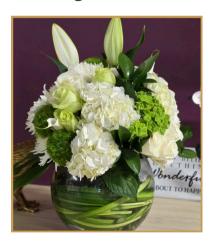

# **SYMPATHY BOUQUET**

A sympathy bouquet is a thoughtful and heartfelt tribute, designed to express condolences and offer comfort during a difficult time. This arrangement often features soft, calming flowers such as lilies, roses, and carnations, symbolizing peace and remembrance. It provides a beautiful way to convey your support and sympathy to those grieving.

Below are a variety of arrangements we offer, each designed to honor your loved one's memory. Every arrangement can be fully customized to reflect personal preferences, floral choices, and color themes, ensuring a truly unique and meaningful tribute.

- Small bouquet starting at 155\$
- Medium bouquet starting at 225\$
- Large bouquet starting at 315\$

\*\*Price may vary depending on size, flower selection, and design details.\*\*