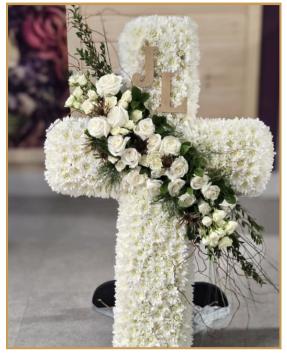

### **CROSS ARRANGEMENT**

A funeral cross is a meaningful tribute, symbolizing faith, hope, and eternal life. Designed with fresh, beautifully arranged flowers, it reflects a heartfelt message of remembrance. Typically displayed on an easel, it serves as a striking centerpiece at the service or near the casket, offering a touching way to honor your loved one.

# **STARTING AT 300\$**

HALF URN WREATH STARTING AT 200\$

**FULL URN WREATH - STARTING AT 300\$** 