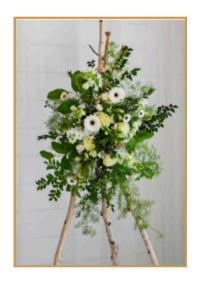

# **STANDING SPRAY**

A standing spray is a large floral arrangement that stands on an easel next to the casket or memorial table. These are often used for larger services and can feature a wide variety of flowers like lilies, roses, and orchids.

# **STARTING AT \$280**