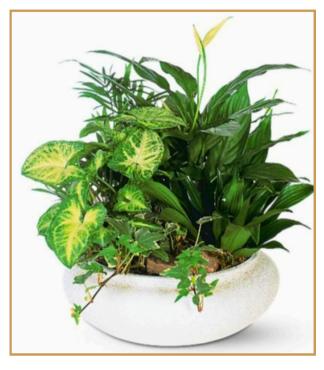

# **PLANT ARRANGEMENT**

A plant arrangement is a lasting tribute featuring a variety of plants, such as ferns, peace lilies, and ivy, arranged in a beautiful container. It provides a serene and enduring way to remember a loved one.

# **PRICE ON DEMAND**

**PEACE LILY - STARTING AT 75\$** 