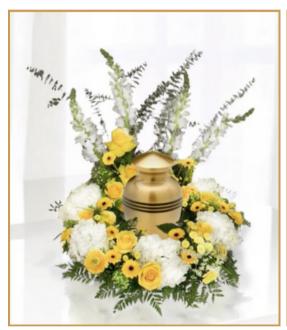

# URN DISPLAY PACKAGES

# PACKAGE #1: SINGLE SPRAY PACKAGE

Features a stunning floral spray adorning the top of the urn.

**STARTING AT \$130** 

# PACKAGE #2: COMPLETE SURROUND PACKAGE

Includes three elegant floral sprays: one on top and one on each side for a balanced and beautiful presentation.

**STARTING AT \$300** 

Choosing the right flowers is a meaningful way to honor your loved one's memory. Below, you'll find a selection of carefully curated floral arrangements to suit different preferences and budgets. Whether you're looking for something traditional, elegant, or personal, these options will help you express your sentiments and bring comfort during this difficult time. Each arrangement can be customized to reflect the style, personality, and life of the deceased.