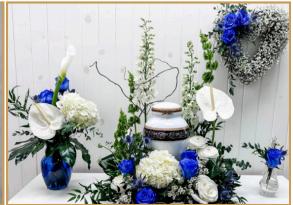

# URN DISPLAY PACKAGES

# PACKAGE #1: SINGLE SPRAY PACKAGE

Features a stunning floral spray adorning the top of the urn.

**STARTING AT \$130** 

# PACKAGE #2: COMPLETE SURROUND PACKAGE

Includes three elegant floral sprays: one on top and one on each side for a balanced and beautiful presentation.

**STARTING AT \$300** 

Choosing the right flowers is a meaningful way to honor your loved one's memory. Below, you'll find a selection of carefully curated floral arrangements to suit different preferences and budgets. Whether you're looking for something traditional, elegant, or personal, these options will help you express your sentiments and bring comfort during this difficult time. Each arrangement can be customized to reflect the style, personality, and life of the deceased.