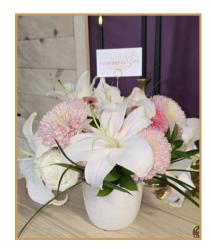

# **SYMPATHY BOUQUET**

A sympathy bouquet is a thoughtful and heartfelt tribute, designed to express condolences and offer comfort during a difficult time. This arrangement often features soft, calming flowers such as lilies, roses, and carnations, symbolizing peace and remembrance. It provides a beautiful way to convey your support and sympathy to those grieving.

Below are a variety of arrangements we offer, each designed to honor your loved one's memory. Every arrangement can be fully customized to reflect personal preferences, floral choices, and color themes, ensuring a truly unique and meaningful tribute.

- Small bouquet starting at 155\$
- Medium bouquet starting at 225\$
- Large bouquet starting at 315\$

\*\*Price may vary depending on size, flower selection, and design details.\*\*