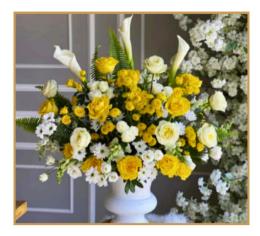

# **CASKET SPRAY**

A casket spray is one of the most traditional and popular choices. It is placed directly on top of the casket and can be arranged in a variety of colors and styles. These sprays often include a mix of roses, lilies, carnations, and greenery.

# CASKET SPRAY STARTING AT 300\$ (LARGER STARTING AT 350\$)