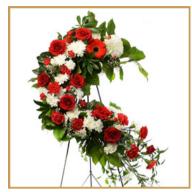

# PACKAGE #3: URN WREATH & MEDIUM BOUQUET

A tasteful urn wreath (optional "S" shape) accompanied by a single medium bouquet. Option to substitute with a wreath or standing spray.

#### **STARTING AT \$525**