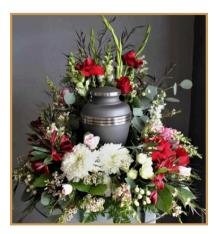

# URN FLOWER PACKAGES

# PACKAGE #3: URN WREATH & MEDIUM BOUQUET

A tasteful urn wreath (optional "S" shape) accompanied by a single medium bouquet. Option to substitute with a wreath or standing spray.

#### **STARTING AT \$525**