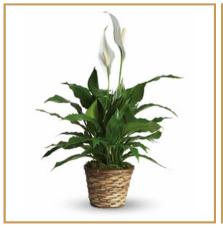

ally displayed on an easel, it serves as a striking centerpiece at the service or near the casket, offering a touching way to honor your loved one.

# **STARTING AT 300\$**



HALF URN WREATH STARTING AT 200\$





**FULL URN WREATH - STARTING AT 300\$** 





# FLORAL TRIBUTE LETTERS OR WORDS

Floral tribute letters or words are custom-designed arrangements using fresh flowers to spell out names, initials, or meaningful messages, offering a personal and memorable tribute.

# **PRICE ON DEMAND**



FUNERAL BOUTONNIERE PRICE ON DEMAND



# **PLANT ARRANGEMENT**

A plant arrangement is a lasting tribute featuring a variety of plants, such as ferns, peace lilies, and ivy, arranged in a beautiful container. It provides a serene and enduring way to remember a loved one.

# **PRICE ON DEMAND**





**PEACE LILY - STARTING AT 75\$** 



# **SYMPATHY BOUQUET**

A sympathy bouquet is a thoughtful and heartfelt tribute, designed to express condolences and offer comfort during a difficult time. This arrangement often features soft, calming flowers such as lilies, roses, and carnations, symbolizing peace and remembrance. It provides a beautiful way to convey your support and sympathy to those grieving.

Below are a variety of arrangements we offer, each designed to honor your loved one's memory. Every arrangement can be fully customized to reflect personal preferences, floral choices, and color themes, ensuring a truly unique and meaningful tribute.

- Small bouquet starting at 155\$
- Medium bouquet starting at 225\$
- Large bouquet starting at 315\$

\*\*Price may vary depending on s