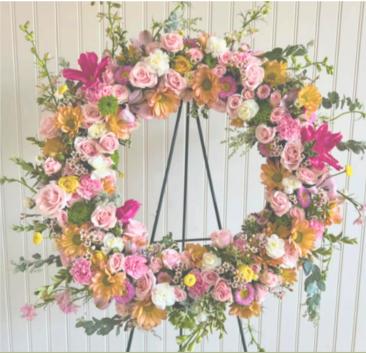

# **FUNERAL WREATH**

A funeral wreath symbolizes eternal life and can be made with circular arrangements of mixed flowers. It's a symbol of remembrance and often placed at the front of the service or next to the casket.

FUNERAL WREATH (ROUND, HEART) STARTING AT 300\$