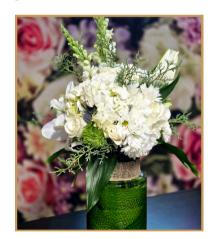

# **SYMPATHY BOUQUET**

A sympathy bouquet is a thoughtful and heartfelt tribute, designed to express condolences and offer comfort during a difficult time. This arrangement often features soft, calming flowers such as lilies, roses, and carnations, symbolizing peace and remembrance. It provides a beautiful way to convey your support and sympathy to those grieving.

Below are a variety of arrangements we offer, each designed to honor your loved one's memory. Every arrangement can be fully customized to reflect personal preferences, floral choices, and color themes, ensuring a truly unique and meaningful tribute.

- Small bouquet starting at 155\$
- Medium bouquet starting at 225\$
- Large bouquet starting at 315\$

\*\*Price may vary depending on size, flower selection, and design details.\*\*