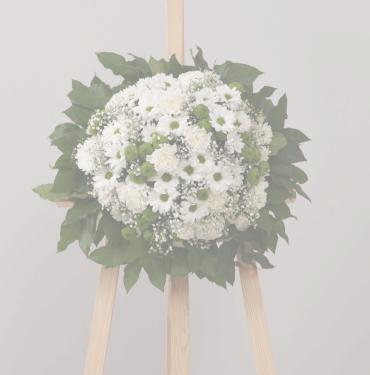

# **SYMPATHY BOUQUET**

A sympathy bouquet is a thoughtful and heartfelt tribute, designed to express condolences and offer comfort during a difficult time. This arrangement often features soft, calming flowers such as lilies, roses, and carnations, symbolizing peace and remembrance. It provides a beautiful way to convey your support and sympathy to those grieving.

Below are a variety of arrangements we offer, each designed to honor your loved one's memory. Every arrangement can be fully customized to reflect personal preferences, floral choices, and color themes, ensuring a truly unique and meaningful tribute.

- Small bouquet starting at 155\$
- Medium bouquet starting at 225\$
- Large bouquet starting at 315\$

\*\*Price may vary depending on size, flower selection, and design details.\*\*