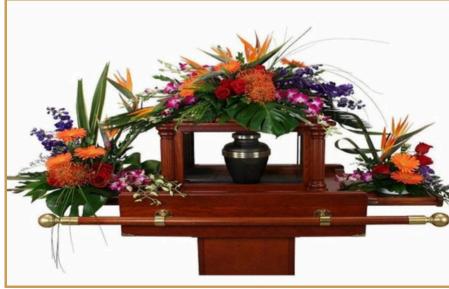

# URN DISPLAY PACKAGES

# PACKAGE #1: SINGLE SPRAY PACKAGE

Features a stunning floral spray adorning the top of the urn.

**STARTING AT \$130** 

# PACKAGE #2: COMPLETE SURROUND PACKAGE

Includes three elegant floral sprays: one on top and one on each side for a balanced and beautiful presentation.

**STARTING AT \$300** 

Choosing the right flowers is a meaningful way to honor your loved one's memory. Below, you'll find a selection of carefully curated floral arrangements to suit different preferences and budgets. Whether you're looking for something traditional, elegant, or personal, these options will help you express your sentiments and bring comfort during this difficult time. Each arrangement can be customized to reflect the style, personality, and life of the deceased.